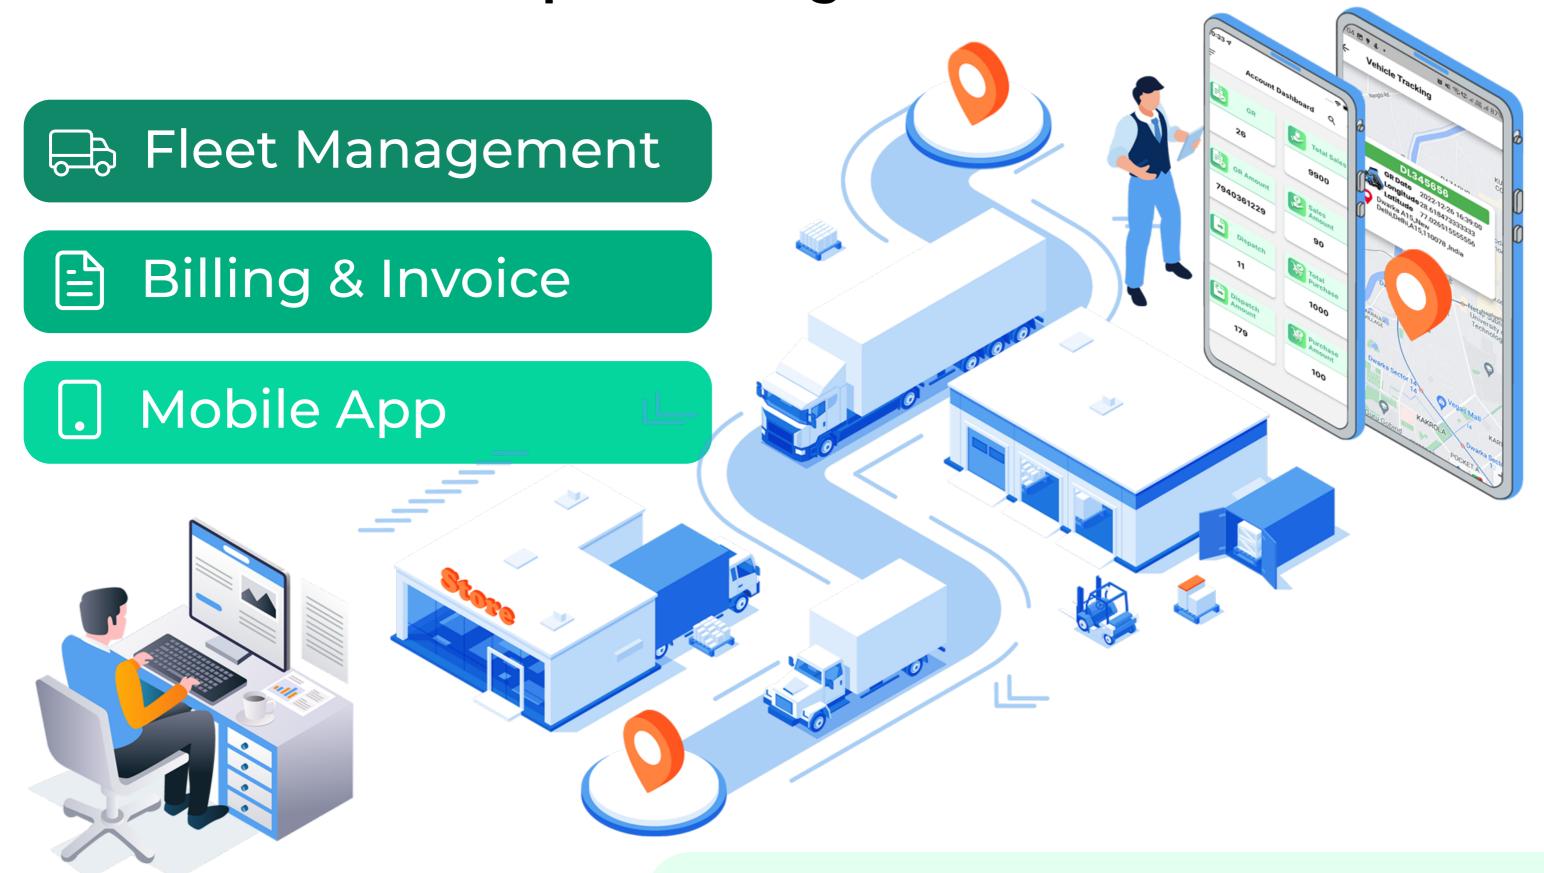

#### **About Us**

SAN Softwares presents SanTrans the Management Software. Transport SanTrans is flexible and cost effective solution as it allows you to manage all type of fleets and multiple branches license. SanTrans under one designed to be an ERP Solution for Indian Transport Industry and it meets end to end process of a transport organization. The software includes Management of Fleets, GR/Dispatch, Payments, Billing & Accounting, Vehicle Documents and Maintenance, Inventory Module, Payroll and making of Balance Sheet.

## **Main Features**

Integrated
Accounting Module
with Group/ Sub
Group and ledger
master

Multi User

Multi Branch

Distance/ Destination wise Route Master

User Rights
Control

GR, Dispatch,
Route Payment
Voucher,
GR Allocation

#### **Features**

Dispatch Entry

Route Payment Voucher

GR/ Builty Entry & Receiving

Client/ Branch wise periodical billing

Outsourced/ Hired (3rd Party) Vehicle Bill Management

Fuel Bill Management System

Vehicle Repair & Maintenance

## Reports

- Dispatch Reports (Fleet Movement details)
- Route Payment Reports (Driver payment details given on the route)
- GR Report (Party name, GR item, weight and bill number)
- Billing Reports (Complete statistics of billed/ unbilled GR)
- Vehicle Report (Includes turnaround (Trip Time), Vehicle documents)
- Purchase/Inventory reports
- Driver list and Vehicle wise report
- Vehicle wise P&L
- Sales Team Wise Target Report

## **Mobile App**

Account Dashboard

Account Dashboard

Vehicle Tracking

Available on Android and Apple

## **Mobile App**

Operational Dashboard

Operational Dashboard

GR

Available on Android and Apple