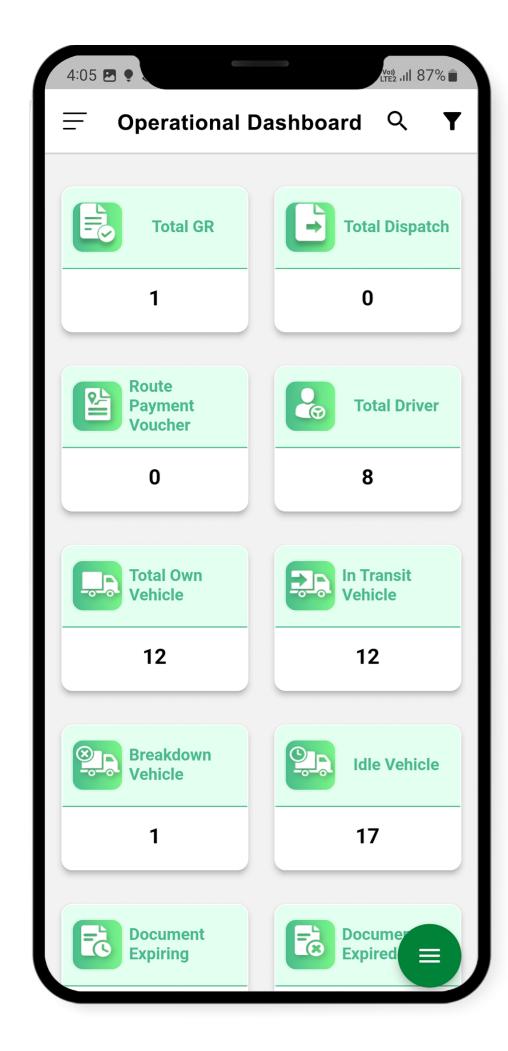

# **Operational Dashboard**

## **Mobile App**

Operational Dashboard

Operational Dashboard

GR

Available on Android and Apple