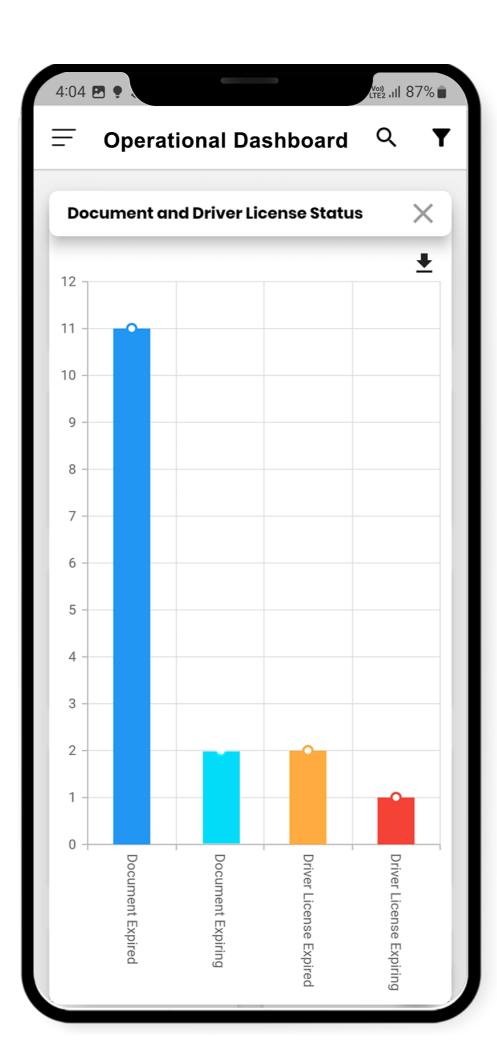

# **Operational Dashboard**

## **Mobile App**

Operational Dashboard

Operational Dashboard

GR

Available on Android and Apple