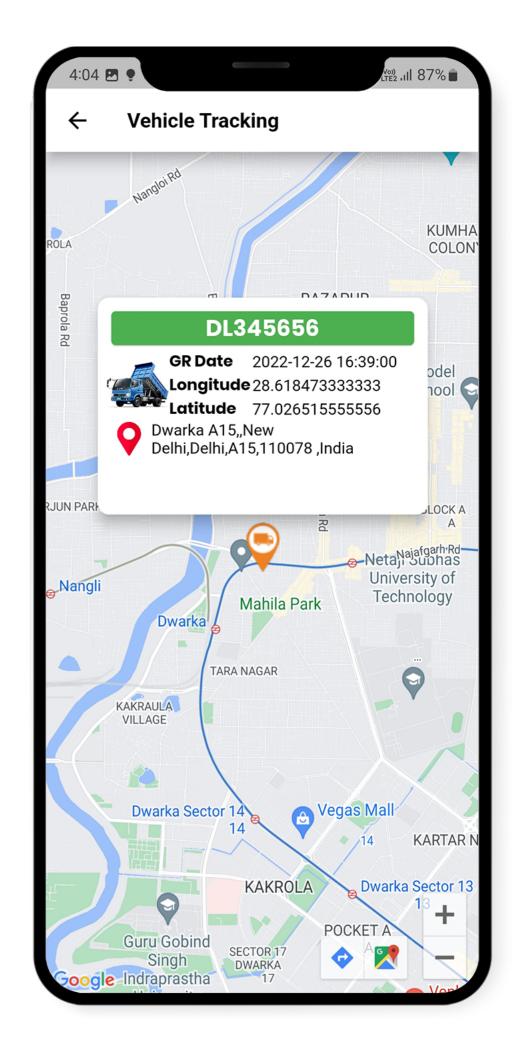

# **Vehicle Tracking**

## **Mobile App**

Account Dashboard

Account Dashboard

Vehicle Tracking

Available on Android and Apple