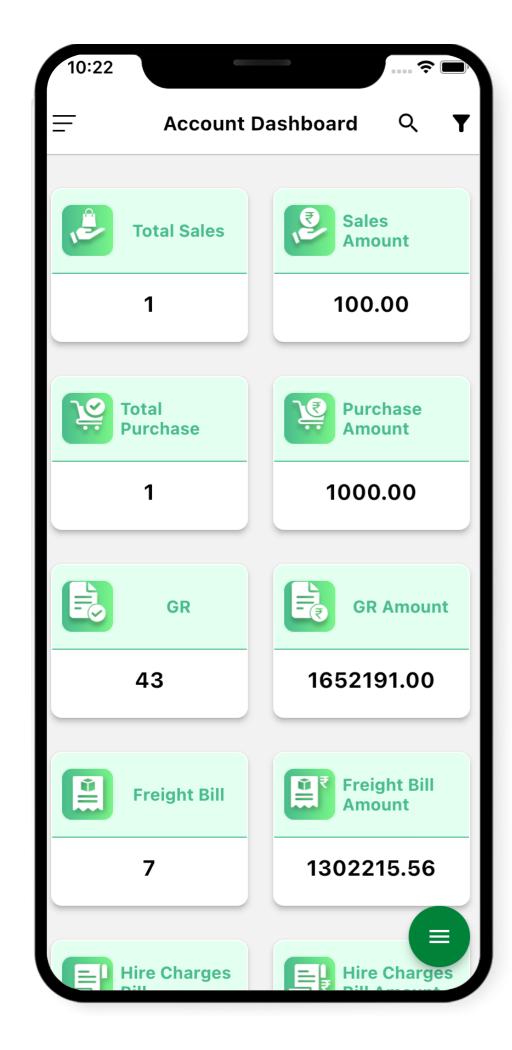

#### **Account Dashboard**

## **Mobile App**

Account Dashboard

Account Dashboard

Vehicle Tracking

Available on Android and Apple