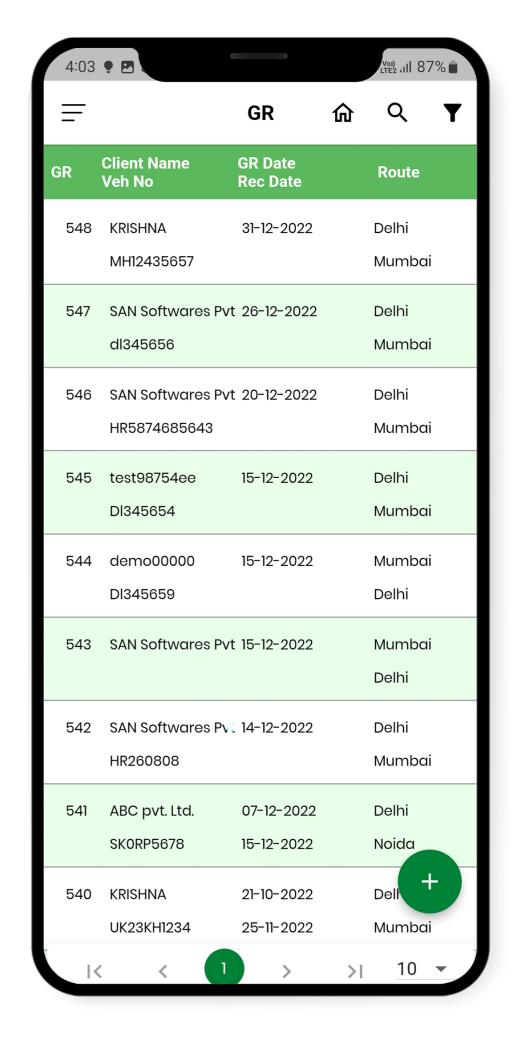

## **Mobile App**

Operational Dashboard

Operational Dashboard

GR

Available on Android and Apple

## Reports

- Dispatch Reports (Fleet Movement details)
- Route Payment Reports (Driver payment details given on the route)
- GR Report (Party name, GR item, weight and bill number)
- Billing Reports (Complete statistics of billed/ unbilled GR)
- Vehicle Report (Includes turnaround (Trip Time), Vehicle documents)
- Purchase/Inventory reports
- Driver list and Vehicle wise report
- Vehicle wise P&L
- Sales Team Wise Target Report