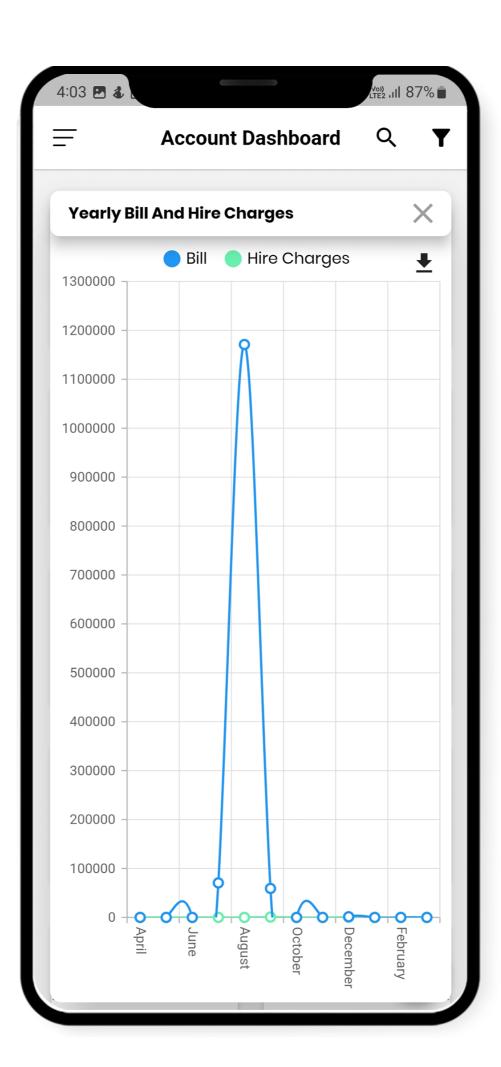

#### **Account Dashboard**

## **Mobile App**

Account Dashboard

Account Dashboard

Vehicle Tracking

Available on Android and Apple